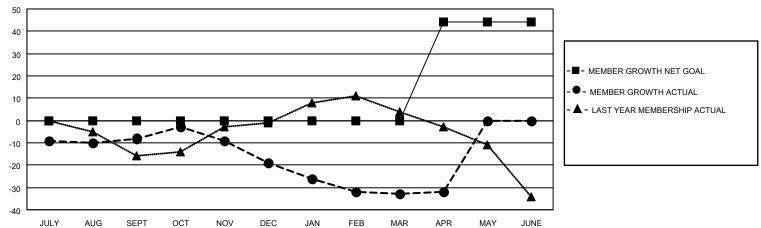

## Multiple District 40

**LOCATION: NEW MEXICO** 

| Clubs         |               |             |               | Members               |                           |                         |                                                    |  |  |
|---------------|---------------|-------------|---------------|-----------------------|---------------------------|-------------------------|----------------------------------------------------|--|--|
|               | RESULTS FOR   | R 2020-2021 |               | RESULTS FOR 2020-2021 |                           |                         |                                                    |  |  |
| QUARTER       | NEW CLUB GOAL | NEW CLUBS   | DROPPED CLUBS | QUARTER M             | IEMBER GROWTH NET<br>GOAL | MEMBER GROWTH<br>ACTUAL | DROPPED<br>MEMBERS ACTUAL<br>(including transfers) |  |  |
| JULY/AUG/SEPT | 0             | 0           | 0             | JULY/AUG/SEP          | т 0                       | 18                      | 23                                                 |  |  |
| OCT/NOV/DEC   | 0             | 0           | 0             | OCT/NOV/DEC           | 0                         | 15                      | 26                                                 |  |  |
| JAN/FEB/MAR   | 0             | 0           | 3             | JAN/FEB/MAR           | 0                         | 11                      | 21                                                 |  |  |
| APR/MAY/JUNE  | 11            | 0           | 0             | APR/MAY/JUNE          | 44                        | 4                       | 3                                                  |  |  |

## GOALS AND ACTUAL MEMBERS CUMULATIVE

| DROPPED CLUBS: 3 |    | 15 CLUBS OF 52 ADDED 1 OR MORE<br>NEW MEMBERS | GENDER DISTRIBUTION  MALE 542 (59.69%) |              |     |
|------------------|----|-----------------------------------------------|----------------------------------------|--------------|-----|
| DROPPED MEMBERS  |    |                                               | FEMALE                                 | 366 (40.31%) |     |
| DECEASED         | 10 | CLICK HERE FOR CUMULATIVE                     | TOTAL FAMILY UNIT MEMBERS              |              | 210 |
| CLUB CANCELLED   | 5  | MEMBERSHIP DATA                               | FAMILY MEMBERS PAYING HALF DUES        |              | 108 |
| OTHER            | 58 |                                               |                                        |              |     |
| TOTAL            | 73 |                                               |                                        |              |     |