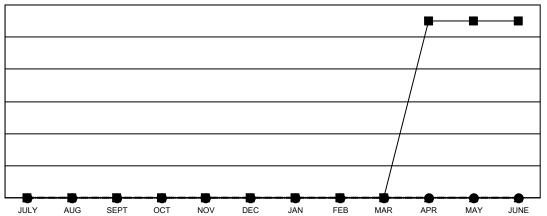

## GOALS AND ACTUAL NEW CLUBS CUMULATIVE

- ■ CURRENT YEAR GOALS FOR NEW CLUBS
- CURRENT YEAR ACTUAL NEW CLUBS
- ▲ LAST YEAR ACTUAL NEW CLUBS